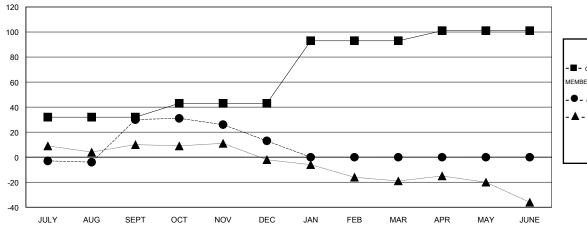

## GOALS AND ACTUAL NEW CLUBS CUMULATIVE

## GOALS AND ACTUAL MEMBERS CUMULATIVE

| <b>=</b> - c | CURRENT YEAR GOALS FOR NEW |
|--------------|----------------------------|
| IEMBERS      |                            |

- CURRENT YEAR ACTUAL MEMBERS

- ▲ - LAST YEAR ACTUAL MEMBERS

| DROPPED CLUBS: 0 |    | 30 CLUBS OF 62 ADDED 1 O<br>NEW MEMBERS |
|------------------|----|-----------------------------------------|
| DROPPED MEMBERS  |    |                                         |
| DECEASED         | 12 | CLICK HERE FOR HEALTH                   |
| CLUB CANCELLED   | 0  | ASSESSMENT DATA                         |
| OTHER            | 69 |                                         |
| TOTAL            | 81 |                                         |