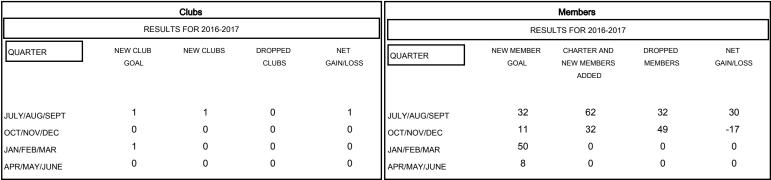

- ▲ - LAST YEAR ACTUAL MEMBERS

| DROPPED CLUBS: 0 |    | 30 CLUBS OF 62 ADDED 1 O<br>NEW MEMBERS |
|------------------|----|-----------------------------------------|
| DROPPED MEMBERS  |    |                                         |
| DECEASED         | 12 | CLICK HERE FOR HEALTH                   |
| CLUB CANCELLED   | 0  | ASSESSMENT DATA                         |
| OTHER            | 69 |                                         |
| TOTAL            | 81 |                                         |

| 30 CLUBS OF 62 ADDED 1 OR MORE<br>NEW MEMBERS | GENDER DISTRII  MALE  FEMALE | BUTION<br>1,126 (72.83%)<br>420 (27.17%) |            |
|-----------------------------------------------|------------------------------|------------------------------------------|------------|
| CLICK HERE FOR HEALTH<br>ASSESSMENT DATA      | FAMILY UNIT MEMBERS          |                                          | 240<br>118 |